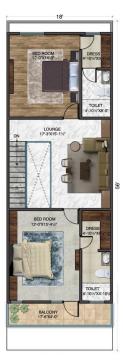

all memorable moments to all the laughter echoed between the walls of the drawing room. Our dedicated designing experts will pay focal concern of enhancing aesthetic beauty of drawing room to have more minimal appeal to it.







### BED ROOM

Bedroom essentials includes smart , comfy and neat pieces along with happening ambience to give off homely vibes. Our expert team add unique touch while designing to make a well planned, contemporary yet classic room.







### KITCHEN

How about a kitchen area that both inspires joy and provides better functionality? Sounds amazing right.!!!! Our dedicated team will make this reality by discerning and work on few interesting pieces that make statement



# **3 D MODEL VIEW**



Ground floor

First floor



## **2 D MODEL VIEW**





Ground floor



First floor



### **PROJECT FEATURES :**

- JDA APPROVED
- Project On 40ft. Road
- 24 Hours Water Supply By Borewell
- Underground Water Tank Etc.
- Gated community
- Garden facility
- Sewage treatment plant
- Roadlights





#### <u>KITCHEN</u>

Modular with wall mounted cabinets Electric Chimney R.O. Water Purifier Stainless steel sink Geyser for hot & cold water supply Flooring: Marble/Vitrified Platform: Working platform in granite Wall: 2Ft Ceramic tiles dado above working platform

#### WALL FINISH

Internal: Putty of reputed brand, Plastic emulsion paint External: Exquisitely designed exterior

#### **FLOORING**

Drawing/Dinning/Bedrooms High Quality Italian Texture, Double Charge Tiles

#### <u>WATER SUPPLY</u> Water distribution in the complex through overhead and underground t