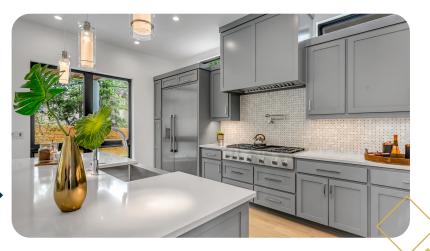

### KITCHEN

How about a kitchen area that both inspires joy and provides better functionality? Sounds amazing right.!!!! Our dedicated team will make this reality by discerning and work on few interesting pieces that make statement

#### <u>KITCHEN</u>

Modular with wall mounted cabinets Electric Chimney R.O. Water Purifier Stainless steel sink Geyser for hot & cold water supply Flooring: Marble/Vitrified Platform: Working platform in granite Wall: 2Ft Ceramic tiles dado above working platform