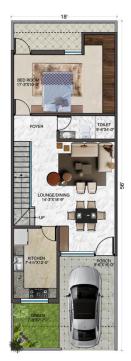

From creation all memorable moments to all the laughter echoed between the walls of the drawing room. Our dedicated designing experts will pay focal concern of enhancing aesthetic beauty of drawing room to have more minimal appeal to it.







### BED ROOM

Bedroom essentials includes smart , comfy and neat pieces along with happening ambience to give off homely vibes. Our expert team add unique touch while designing to make a well planned, contemporary yet classic room.







### KITCHEN

How about a kitchen area that both inspires joy and provides better functionality? Sounds amazing right.!!!! Our dedicated team will make this reality by discerning and work on few interesting pieces that make statement



# **3 D MODEL VIEW**



Ground floor

First floor



## **2 D MODEL VIEW**





Ground floor



First floor



### **PROJECT FEATURES :**

- JDA APPROVED
- Project On 40ft. Road
- 24 Hours Water Supply By Borewell
- Underground Water Tank Etc.
- Gated community
- Garden facility
- Sewage treatment plant
- Roadlights





#### <u>KITCHEN</u>

Modular with wall mounted cabinets Electric Chimney R.O. Water Purifier Stainless steel sink Geyser for hot & cold water supply Flooring: Marble/Vitrified Platform: Working platform in granite Wall: 2Ft Ceramic tiles dado above working platform

#### WALL FINISH

Internal: Putty of reputed brand, Plastic emulsion paint External: Exquisitely designed exterior

#### **FLOORING**

Drawing/Dinning/Bedrooms High Quality Italian Texture, Double Charge Tiles

#### <u>WATER SUPPLY</u> Water distribution in the complex through overhead a