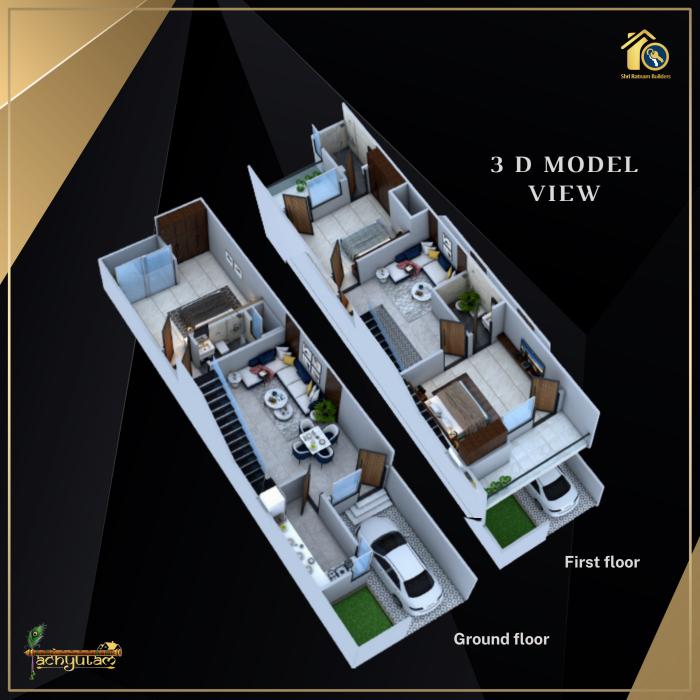

## 2 D MODEL VIEW

Ground floor

First floor

- JDA Approved
- A Series of Luxury Villas
- Vaastu Friendly
- Modern design and architecture
- Customization Facilities available
- Earthquake Resistant structure
- Ventilated and Spacious Villas
- Provision for Power Backup
- 24 Hours Water Supply By Borewell
- Underground Water Tank