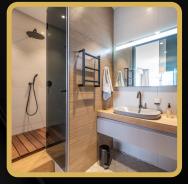

#### PROJECT FEATURES

**TOILET** 

Walls: Designer Ceramic tiles upto 7Ft height

Flooring: Good quality Ceramic Tiles

Fittings: Branded WC, Wash basin & Bath Fittings in all toilets.

**ELECTRICAL** 

Fittings: Modular electrical switches