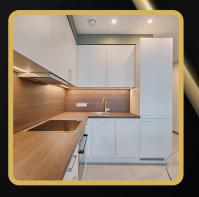

#### **KITCHEN**

Modular kitchen enriched with luxuriant modern utilities with pre installed electrical gadgets gives trendy, contemporary, distinctive and welcoming look.

#### **KITCHEN**

Modular with wall mounted cabinets

**Electric Chimney** 

R.O. Water Purifier

Stainless steel sink and Geyser for hot & cold water supply

Flooring: Marble/Vitrified

Platform: Working platform in granite

Wall: 2Ft Ceramic tiles dado above working platform